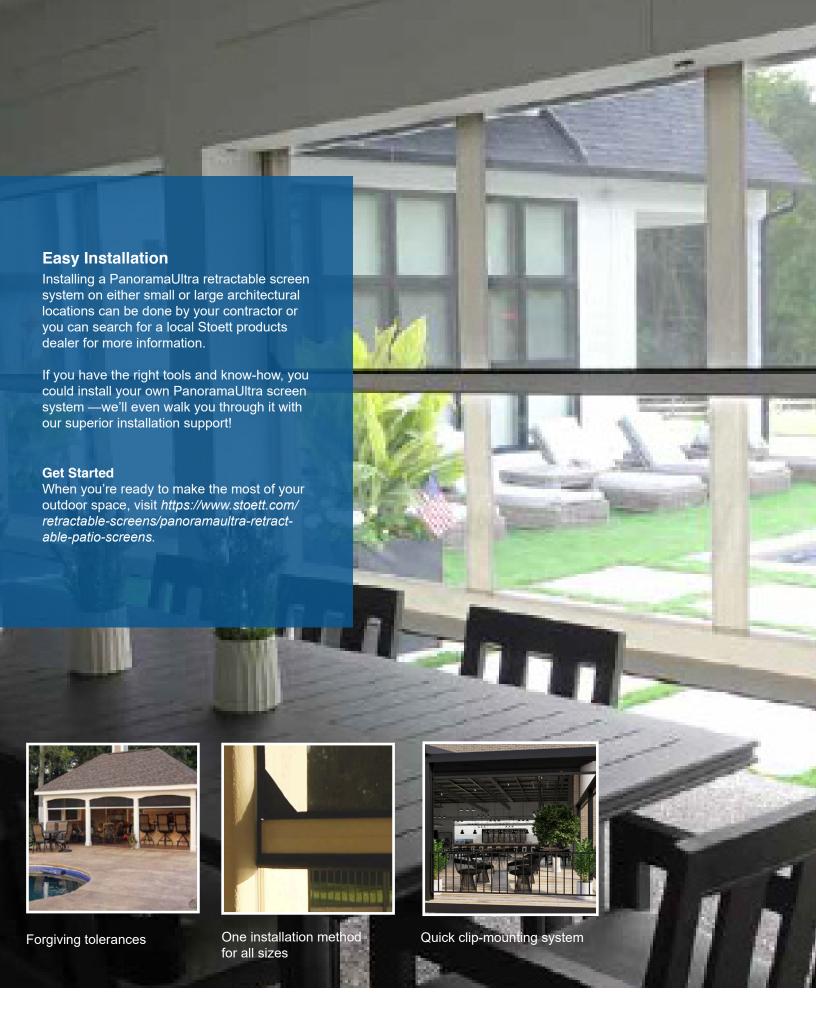

#### Frame

With a sturdy frame that fits most openings and simple installation for both DIYers and contractors, the PanoramaUltra system delivers a peace of mind for a more pleasant indoor-outdoor experience.