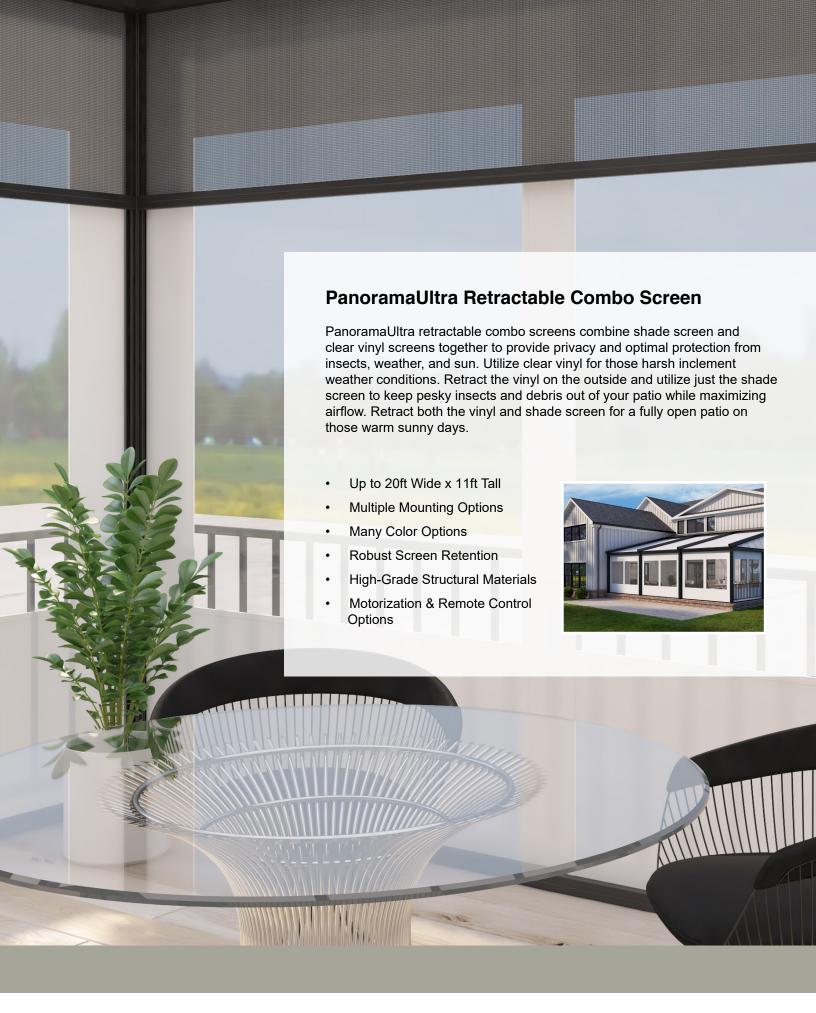

## **Flexibility**

Not only does the PanoramaUltra retractable screen system have flexible uses (defense against insects, harmful UV rays, and inclement weather) there are also multiple mounting options to blend in with your home or business architecture and design.

- Outside surface mount with contemporary square, color-matched top housing and side rails
- Inside mount between jambs offers a more integrated look to the opening
- Dual screen mount includes both an insect/UV/privacy screen and vinyl weather curtain
- Custom retractable screens with a top roller tube (no housing) that integrates into the wall